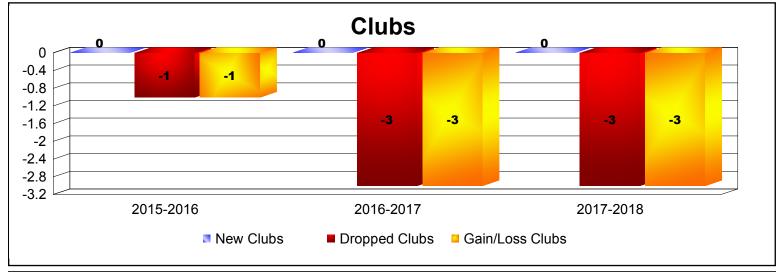

**Disbanded Districts**As of June 2018 Cumulative

| Year      | New<br>Clubs | Dropped<br>Clubs | Gain/<br>Loss<br>Clubs | New<br>Members | Charter<br>Members | Reinstate<br>Members | Transfer<br>Members | Total<br>Member<br>Added | Total<br>Members<br>Dropped | Gain/<br>Loss<br>Members |
|-----------|--------------|------------------|------------------------|----------------|--------------------|----------------------|---------------------|--------------------------|-----------------------------|--------------------------|
| 2015-2016 | 0            | -1               | -1                     | 9              | 0                  | 0                    | 1                   | 10                       | -14                         | -4                       |
| 2016-2017 | 0            | -3               | -3                     | 0              | 0                  | 0                    | 0                   | 0                        | -62                         | -62                      |
| 2017-2018 | 0            | -3               | -3                     | 0              | 0                  | 0                    | 0                   | 0                        | -28                         | -28                      |
| Average   | 0            | -2               | -2                     | 3              | 0                  | 0                    | 0                   | 3                        | -35                         | -31                      |