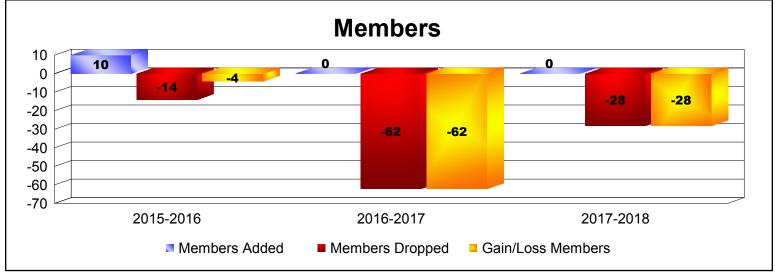

**Disbanded Districts**As of June 2018 Cumulative

| Year      | New<br>Clubs | Dropped<br>Clubs | Gain/<br>Loss<br>Clubs | New<br>Members | Charter<br>Members | Reinstate<br>Members | Transfer<br>Members | Total<br>Member<br>Added | Total<br>Members<br>Dropped | Gain/<br>Loss<br>Members |
|-----------|--------------|------------------|------------------------|----------------|--------------------|----------------------|---------------------|--------------------------|-----------------------------|--------------------------|
| 2015-2016 | 0            | -1               | -1                     | 9              | 0                  | 0                    | 1                   | 10                       | -14                         | -4                       |
| 2016-2017 | 0            | -3               | -3                     | 0              | 0                  | 0                    | 0                   | 0                        | -62                         | -62                      |
| 2017-2018 | 0            | -3               | -3                     | 0              | 0                  | 0                    | 0                   | 0                        | -28                         | -28                      |
| Average   | 0            | -2               | -2                     | 3              | 0                  | 0                    | 0                   | 3                        | -35                         | -31                      |